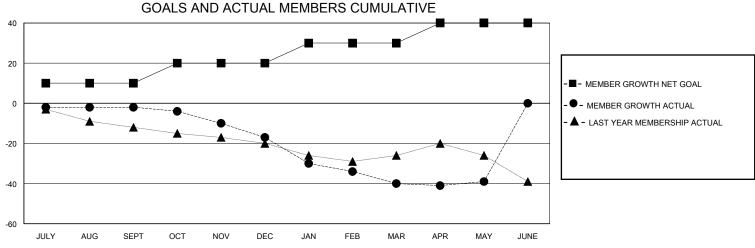

## District 26 M4

Results as of: 5/31/2020

| GMT:                                                        |                  |             | GMT CA           |                                                             |                         |                         |                                                    |  |
|-------------------------------------------------------------|------------------|-------------|------------------|-------------------------------------------------------------|-------------------------|-------------------------|----------------------------------------------------|--|
| Clubs                                                       |                  |             |                  | Members                                                     |                         |                         |                                                    |  |
| RESULTS FOR 2019-2020                                       |                  |             |                  | RESULTS FOR 2019-2020                                       |                         |                         |                                                    |  |
| QUARTER                                                     | NEW CLUB GOAL    | NEW CLUBS   | DROPPED CLUBS    | QUARTER MEN                                                 | MBER GROWTH NET<br>GOAL | MEMBER GROWTH<br>ACTUAL | DROPPED<br>MEMBERS ACTUAL<br>(including transfers) |  |
| JULY/AUG/SEPT<br>OCT/NOV/DEC<br>JAN/FEB/MAR<br>APR/MAY/JUNE | 1<br>1<br>1<br>1 | 0<br>0<br>0 | 0<br>0<br>0<br>0 | JULY/AUG/SEPT<br>OCT/NOV/DEC<br>JAN/FEB/MAR<br>APR/MAY/JUNE | 10<br>10<br>10<br>10    | 25<br>13<br>11<br>5     | 27<br>28<br>33<br>4                                |  |